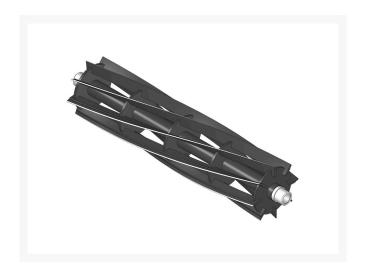

## Reel - 8 Blade

R94-4356

## **Details**

R&R Reel blades are expertly crafted from premium high carbon-boron alloy steel, heat-treated to perfectly complement both R&R and OEM bedknives. Each reel undergoes precision cylindrical grinding on bearing surfaces, followed by relief grinding for optimal performance. Advanced computer balancing ensures extended reel and bearing life. Backed by our lifetime guarantee against defects in materials and craftsmanship under normal use, R&R Reels deliver unmatched durability and cutting precision you can trust.

- Premium Construction: Made from high carbon-boron alloy steel and heat-treated to match R&R and OEM bedknives for superior performance.
- Precision Engineering: Cylindrically and relief ground, then computer balanced to maximize reel and bearing life.
- Lifetime Guarantee: Backed by a lifetime warranty against material and workmanship defects under normal use.