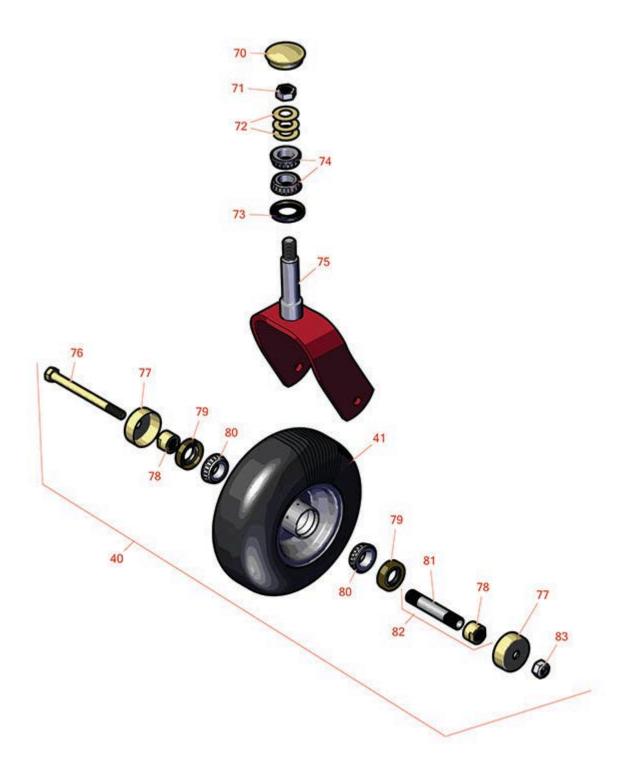

## **Replaces Toro GrandStand Mower Parts**

Mower with 122cm Deck - Models 74504TE Caster Wheel

|                | R&R<br>Part No.       | OEM<br>Part No.                                                               | Description                                | Qty<br>Req | Order<br>Quantity |  |  |  |
|----------------|-----------------------|-------------------------------------------------------------------------------|--------------------------------------------|------------|-------------------|--|--|--|
| Tires & Wheels |                       |                                                                               |                                            |            |                   |  |  |  |
| 0              | TIRES                 |                                                                               | Click Here to View Complete Tire Selection | 0          |                   |  |  |  |
| 40             | R130-4558             | 112-3810,<br>112-8310,<br>130-4558                                            | Wheel-Tire and Bearing Assy                | 2          |                   |  |  |  |
| 41             | R130-4563             | 110-9965,<br>130-4563                                                         | Wheel and Tire Assy                        | 2          |                   |  |  |  |
| Othe           | Other Parts Available |                                                                               |                                            |            |                   |  |  |  |
| 70             | R103-4882             | 103-4882                                                                      | Grease Cap - Castor                        | 2          |                   |  |  |  |
| 71             | R3296-51              | 3296-51,<br>3296-81                                                           | Nut - Nylon Lock 3/4-10 Gr 8               | 2          |                   |  |  |  |
| 72             | R1-633508             | 1-633508                                                                      | Washer - Spring Disc                       | 6          |                   |  |  |  |
| 73             | R116-5647             | 116-5647                                                                      | Seal - Grease                              | 4          |                   |  |  |  |
| 74             | R254-94               | 1-543509,<br>254-94,<br>32-8090,<br>32-8240,<br>32-9640,<br>40440,<br>62-3330 | Tapered Bearing Cone                       | 4          |                   |  |  |  |
| 75             | R121-7988-01          | 121-7988-01                                                                   | Fork - Caster                              | 2          |                   |  |  |  |
| 76             | R325-20               | 01-150-1250,<br>01-178-0848,<br>325-20                                        | Bolt - Hx HD 1/2-13 x 6                    | 2          |                   |  |  |  |
| 77             | R103-2768             | 103-2768                                                                      | Guard - Seal                               | 4          |                   |  |  |  |
| 78             | R103-3051             | 103-3051                                                                      | Spacer - Nut - Hardened                    | 4          |                   |  |  |  |
| 79             | R103-0063             | 103-0063                                                                      | Seal - Grease                              | 4          |                   |  |  |  |

## **Replaces Toro GrandStand Mower Parts**

Mower with 122cm Deck - Models 74504TE Caster Wheel

|    | R&R<br>Part No. | OEM<br>Part No.                                                                                           | Description                 | Qty<br>Req | Order<br>Quantity |
|----|-----------------|-----------------------------------------------------------------------------------------------------------|-----------------------------|------------|-------------------|
| 80 | R254-78         | 01-102-0060,<br>01-102-0130,<br>1-633585,<br>254-78,<br>32-7790,<br>32-9580,<br>93-4813                   | Tapered Bearing Cone        | 4          |                   |
| 81 | R103-3157       | 103-3157                                                                                                  | Axle - Caster Wheel         | 2          |                   |
| 82 | R126-5359       | 126-5359                                                                                                  | Caster Axle Assy w/Bushing  | 1          |                   |
| 83 | R3296-25        | 30-3380,<br>32127-21,<br>32127-31,<br>3290-160,<br>3290-33,<br>3296-13,<br>3296-25,<br>3296-45,<br>329645 | Locknut - 1/2-13 Heavy ESNA | 2          |                   |