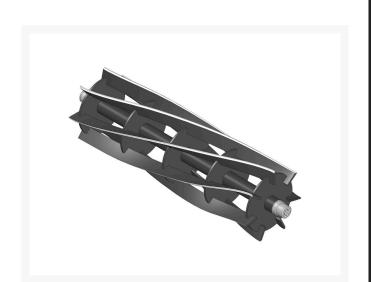

## **Reel - 7 Blade** R95-2770

## Details

R&R Reel blades are expertly crafted from premium high carbon-boron alloy steel, heat-treated to perfectly complement both R&R and OEM bedknives. Each reel undergoes precision cylindrical grinding on bearing surfaces, followed by relief grinding for optimal performance. Advanced computer balancing ensures extended reel and bearing life. Backed by our lifetime guarantee against defects in materials and craftsmanship under normal use, R&R Reels deliver unmatched durability and cutting precision you can trust.

- Premium Construction: Made from high carbon-boron alloy steel and heat-treated to match R&R and OEM bedknives for superior performance.
- Precision Engineering: Cylindrically and relief ground, then computer balanced to maximize reel and bearing life.
- Lifetime Guarantee: Backed by a lifetime warranty against material and workmanship defects under normal use.