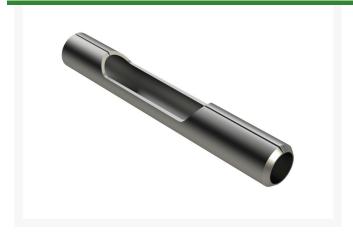

# Alloy Side-Eject Spoon - .875MT x 5.75L x .875OD

#### **Details**

Manufactured in our own facility from heavy duty alloy steel and heat treated to RC45-48 for durability and wear, these spoons are formed with an open slot in the side for easy core ejection and to avoid plugging.

### **Specifications**

Manufacturer R&R Products

A - Tine Type Alloy Side-Eject Spoon

B - Tine Mounting .875 in (22mm)

Dia.

C - Tine Length 5.75 in (146mm) D - Tine Tip Outside .950 in (24.1mm)

(Hole) Dia.

E - Tine Tip Inside .650 in (16.5mm)

(Core) Dia.

F - Tine Wall .150 in (3.8mm)

Thickness

Savings Volume Buy