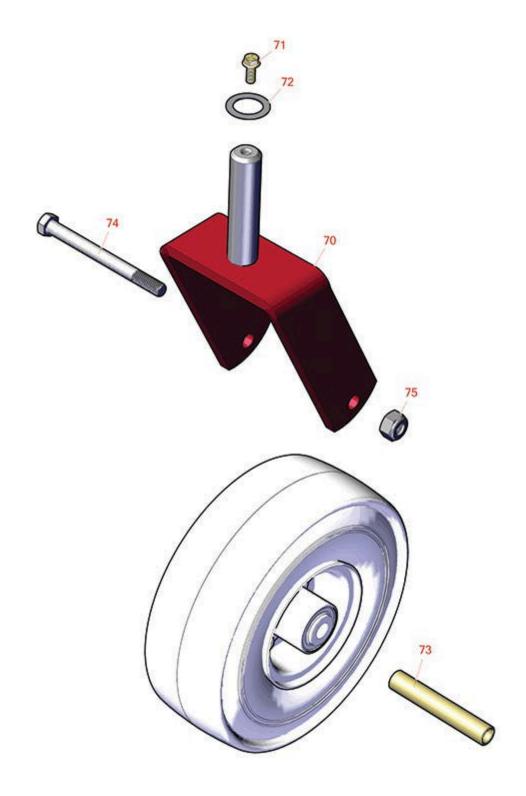

## **Replaces Toro Titan ZX 5420 Parts**

Zero Turn Mower with 54in Deck - Model 74842 Caster Wheel

|      | R&R<br>Part No. | OEM Part No.                                                                                              | Description                                | Qty <b>Orde</b>    |
|------|-----------------|-----------------------------------------------------------------------------------------------------------|--------------------------------------------|--------------------|
|      | and Wheels      | raitinu.                                                                                                  | Description                                | Req <b>Quantit</b> |
|      |                 |                                                                                                           |                                            |                    |
| 0    | TIRES           |                                                                                                           | Click Here to View Complete Tire Selection | 0                  |
| Othe | r Parts Availab | le                                                                                                        |                                            |                    |
| 70   | R110-6634-01    | 110-6634-01                                                                                               | Caster Fork Assy                           | 2                  |
| 71   | R3234-47        | 3234-47                                                                                                   | Bolt - Flanged Hx HD                       | 2                  |
| 72   | R10-8110        | 10-8110                                                                                                   | Washer - Pivot Pin                         | 2                  |
| 73   | R104-3667       | 104-3667                                                                                                  | Spanner - Wheel                            | 2                  |
| 74   | R325-22         | 01-150-0650,<br>01-178-0844,<br>325-21,<br>325-22                                                         | Bolt - Hx HD 1/2-13 x 5 1/2                | 2                  |
| 75   | R3296-25        | 30-3380,<br>32127-21,<br>32127-31,<br>3290-160,<br>3290-33,<br>3296-13,<br>3296-25,<br>3296-45,<br>329645 | Locknut - 1/2-13 Heavy ESNA                | 2                  |