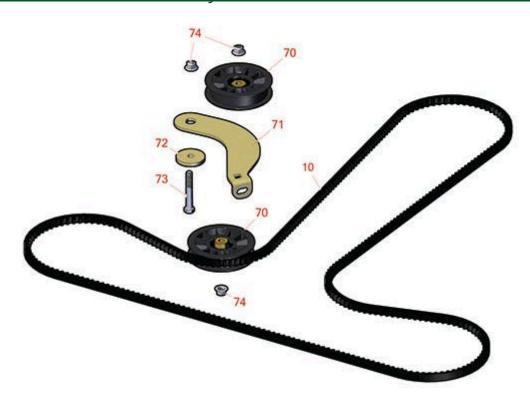

## **Replaces Toro Titan MX 5400 Parts**

Zero Turn Mower with 54in Deck - Model 74882 Traction Drive Assembly

|       | R&R<br>Part No. | OEM Part No.                                                                                                          | Description                      | Qty<br>Req | Order<br>Quantity |
|-------|-----------------|-----------------------------------------------------------------------------------------------------------------------|----------------------------------|------------|-------------------|
| Belts |                 |                                                                                                                       |                                  |            |                   |
| 10    | R115-9613       | 115-9613                                                                                                              | Belt - Cogged V                  | 1          |                   |
| Othe  | r Parts Avail   | able                                                                                                                  |                                  | -          |                   |
| 70    | R109-3397       | 109-3397                                                                                                              | Pulley - Idler - Flat 3.5 in     | 2          |                   |
| 71    | R117-5350       | 117-5350                                                                                                              | Idler Arm                        | 1          |                   |
| 72    | R110-9981       | 110-9981                                                                                                              | Washer-Plain                     | 1          |                   |
| 73    | R101526         | 01-150-0970,<br>01-178-0620,<br>20-53-AGD,<br>321-11,<br>3224-8,<br>323-11,<br>323-12,<br>323-31,<br>323-4,<br>323-4, | Bolt - Hex HD 3/8-16 x 2-1/2 GR5 | 1          |                   |
| 74    | R104-8301       | 104-8301,<br>104-9301,<br>109-6658,<br>133-7570                                                                       | Locknut - 3/8-16 Nylon Flanged   | 3          |                   |