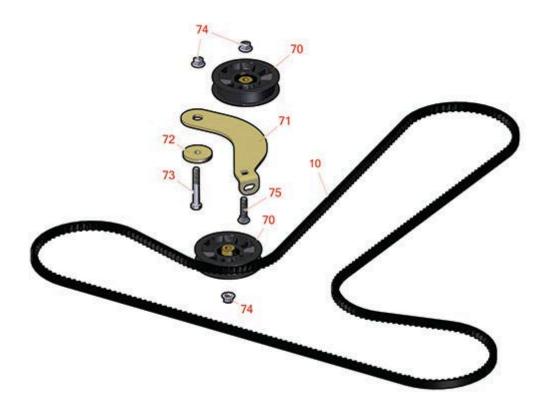

## **Replaces Toro Titan ZX 5420 Parts**

Zero Turn Mower with 54in Deck - Model 74842 Traction Drive Assembly

| <u>Part No.</u><br>R115-9613<br><i>Parts Avail</i><br>R109-3397 | Part No.<br>115-9613<br><b>able</b><br>109-3397                                                                       | Description<br>Belt - Cogged V                                                                                                                                                            | Req1                                                                                                                                                                                                                                                                                                                                           | Quantity                                                                                                                                                                                                                                                                                                                                                                                                                      |
|-----------------------------------------------------------------|-----------------------------------------------------------------------------------------------------------------------|-------------------------------------------------------------------------------------------------------------------------------------------------------------------------------------------|------------------------------------------------------------------------------------------------------------------------------------------------------------------------------------------------------------------------------------------------------------------------------------------------------------------------------------------------|-------------------------------------------------------------------------------------------------------------------------------------------------------------------------------------------------------------------------------------------------------------------------------------------------------------------------------------------------------------------------------------------------------------------------------|
| Parts Avail                                                     | able                                                                                                                  | Belt - Cogged V                                                                                                                                                                           | 1                                                                                                                                                                                                                                                                                                                                              |                                                                                                                                                                                                                                                                                                                                                                                                                               |
| Parts Avail                                                     | able                                                                                                                  | Belt - Cogged V                                                                                                                                                                           | 1                                                                                                                                                                                                                                                                                                                                              |                                                                                                                                                                                                                                                                                                                                                                                                                               |
|                                                                 |                                                                                                                       |                                                                                                                                                                                           |                                                                                                                                                                                                                                                                                                                                                |                                                                                                                                                                                                                                                                                                                                                                                                                               |
| R109-3397                                                       | 109-3397                                                                                                              |                                                                                                                                                                                           |                                                                                                                                                                                                                                                                                                                                                |                                                                                                                                                                                                                                                                                                                                                                                                                               |
|                                                                 |                                                                                                                       | Pulley - Idler - Flat 3.5 in                                                                                                                                                              | 2                                                                                                                                                                                                                                                                                                                                              |                                                                                                                                                                                                                                                                                                                                                                                                                               |
| R117-5350                                                       | 117-5350                                                                                                              | Idler Arm                                                                                                                                                                                 | 1                                                                                                                                                                                                                                                                                                                                              |                                                                                                                                                                                                                                                                                                                                                                                                                               |
| R110-9981                                                       | 110-9981                                                                                                              | Washer-Plain                                                                                                                                                                              | 1                                                                                                                                                                                                                                                                                                                                              |                                                                                                                                                                                                                                                                                                                                                                                                                               |
| R101526                                                         | 01-150-0970,<br>01-178-0620,<br>20-53-AGD,<br>321-11,<br>3224-8,<br>323-11,<br>323-12,<br>323-31,<br>323-4,<br>323-47 | Bolt - Hex HD 3/8-16 x 2-1/2 GR5                                                                                                                                                          | 1                                                                                                                                                                                                                                                                                                                                              |                                                                                                                                                                                                                                                                                                                                                                                                                               |
| R104-8301                                                       | 104-8301,<br>104-9301,<br>109-6658,<br>133-7570                                                                       | Locknut - 3/8-16 Nylon Flanged                                                                                                                                                            | 3                                                                                                                                                                                                                                                                                                                                              |                                                                                                                                                                                                                                                                                                                                                                                                                               |
| R3231-4                                                         | 01-157-0440,<br>01-173-0612,<br>3231-4                                                                                | Bolt - Carriage 3/8-16 x 1-1/2                                                                                                                                                            | 1                                                                                                                                                                                                                                                                                                                                              |                                                                                                                                                                                                                                                                                                                                                                                                                               |
| F                                                               | R101526<br>R104-8301                                                                                                  | 01-150-0970,   01-178-0620,   20-53-AGD,   321-11,   3224-8,   323-11,   323-12,   323-31,   323-4,   323-47   104-8301,   104-9301,   109-6658,   133-7570   01-157-0440,   01-173-0612, | 01-150-0970,<br>01-178-0620,<br>20-53-AGD,<br>321-11,<br>3224-8,<br>323-11,<br>323-12,<br>323-12,<br>323-31,<br>323-4,<br>323-4,<br>323-47 Bolt - Hex HD 3/8-16 x 2-1/2 GR5   R104-8301 104-8301,<br>104-9301,<br>109-6658,<br>133-7570 Locknut - 3/8-16 Nylon Flanged   R104-8301 01-157-0440,<br>01-173-0612, Bolt - Carriage 3/8-16 x 1-1/2 | 01-150-0970,<br>01-178-0620,<br>20-53-AGD,<br>321-11,<br>3224-8,<br>323-11,<br>323-12,<br>323-31,<br>323-4,<br>323-47 Bolt - Hex HD 3/8-16 x 2-1/2 GR5 1   R101526 1 324-8,<br>323-12,<br>323-31,<br>323-4,<br>323-47 Bolt - Hex HD 3/8-16 x 2-1/2 GR5 1   R104-8301 104-8301,<br>104-9301,<br>109-6658,<br>133-7570 Locknut - 3/8-16 Nylon Flanged 3   R3231-4 01-157-0440,<br>01-173-0612, Bolt - Carriage 3/8-16 x 1-1/2 1 |