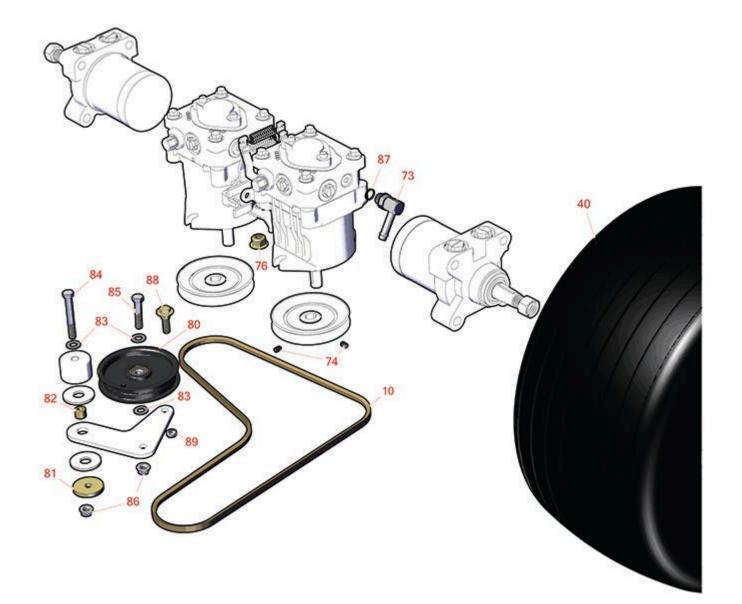

*Mower with 48in Deck - Model 74578 Ground Drive* 

*Mower with 48in Deck - Model 74578 Ground Drive* 

|                  | R&R<br>Part No. | OEM<br>Part No.                          | Description                                 | Qty<br>Req | Order<br>Quantity |
|------------------|-----------------|------------------------------------------|---------------------------------------------|------------|-------------------|
| Belts            |                 |                                          |                                             |            |                   |
| 10               | R114567         | 114567                                   | Belt- V - Lower Pto                         | 1          |                   |
| Tires and Wheels |                 |                                          |                                             |            |                   |
| 40               | TIRES           |                                          | Click Here to View Complete Tire Selection  | 0          |                   |
| Othe             | r Parts Avail   | able                                     |                                             |            |                   |
| 73               | R100-4887       | 100-4887                                 | Fitting-Barb                                | 2          |                   |
| 74               | R3241-5         | 3241-5,<br>3245-7,<br>352-103,<br>Jul-93 | Screw - Set 1/4-20 x 3/8                    | 4          |                   |
| 76               | R114-8417       | 114-8417                                 | Locknut - 7/16-14 Nylon Hx Fl               | 4          |                   |
| 80               | R93-1622        | 93-1622                                  | Idler Pulley - Flat 4 in Dia with .375 Bore | 1          |                   |
| 81               | R110-9981       | 110-9981                                 | Washer-Plain                                | 1          |                   |
| 82               | R1-413088       | 1-413088                                 | Bushing - Lift Lever                        | 1          |                   |

*Mower with 48in Deck - Model 74578 Ground Drive* 

|    | R&R<br>Part No. | OEM<br>Part No.                                                                                                                                                                                                                                                                                                                       | Description                      | Qty<br>Req | Order<br>Quantity |
|----|-----------------|---------------------------------------------------------------------------------------------------------------------------------------------------------------------------------------------------------------------------------------------------------------------------------------------------------------------------------------|----------------------------------|------------|-------------------|
| 83 | R453011         | 01-166-0100,<br>01-166-0270,<br>01-166-0270,<br>01-166-0500,<br>01-166-0620,<br>132-4593,<br>2356-3,<br>237-12,<br>24-10-AD,<br>24-11-AD,<br>24-11-AD,<br>24-12-AD,<br>24-12-AD,<br>24-12-AD,<br>30-9310,<br>32-8190,<br>3256-24,<br>3256-3,<br>3256-3,<br>3256-3,<br>3256-4,<br>453011,<br>47-9950,<br>48-9220,<br>513458,<br>7-0052 | Washer - Flat 3/8 SAE Y/Zinc     | 3          |                   |
| 84 | R323-13         | 01-150-1020,<br>01-178-0622,<br>20-54-AD,<br>20-54-AGD,<br>323-13,<br>513366                                                                                                                                                                                                                                                          | Bolt - Hex HD 3/8-16 x 2-3/4 GR5 | 1          |                   |
| 85 | R323-9          | 01-150-0190,<br>01-150-1540,<br>01-178-0614,<br>107229,<br>20-50-AD,<br>20-50-AGD,<br>30-9430,<br>32105-4,<br>3224-5,<br>323-9,<br>513363,<br>513364,<br>5377,<br>908037P                                                                                                                                                             | Bolt - Hex HD 3/8-16 x 1-3/4     | 1          |                   |