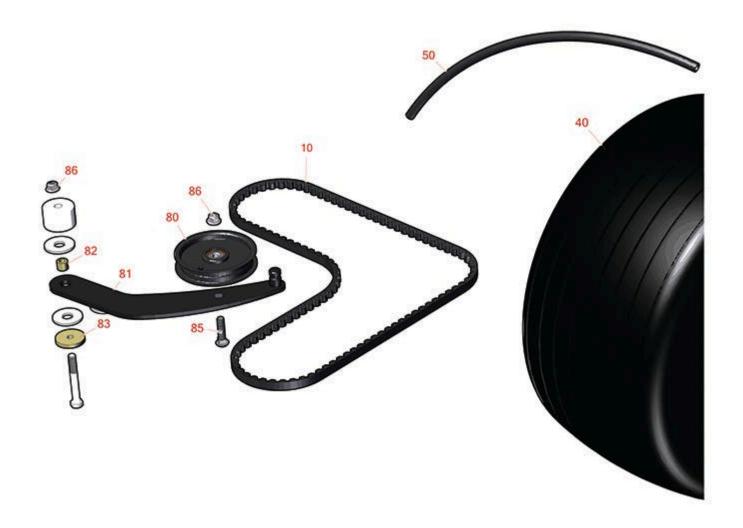

## **Replaces Toro GrandStand Mower Parts**

Mower with 48in Deck - Model 79504 Ground Drive

|       | R&R<br>Part No. | OEM<br>Part No.                                 | Description                                 | Qty<br>Req | Order<br>Quantity |
|-------|-----------------|-------------------------------------------------|---------------------------------------------|------------|-------------------|
| Belts |                 |                                                 |                                             |            |                   |
| 10    | R131-1124       | 131-1124                                        | Belt-V                                      | 1          |                   |
| Tires | & Wheels        |                                                 |                                             |            |                   |
| 0     | TIRES           |                                                 | Click Here to View Complete Tire Selection  | 0          |                   |
| Hoses | S               |                                                 |                                             |            |                   |
| 50    | R109-0309       | 109-0309                                        | Hose-Fuel                                   | 1          |                   |
| Othe  | r Parts Avail   | able                                            |                                             |            |                   |
| 80    | R93-1622        | 93-1622                                         | Idler Pulley - Flat 4 in Dia with .375 Bore | 1          |                   |
| 81    | R131-1175       | 131-1175                                        | Arm - Idler                                 | 1          |                   |
| 82    | R1-413088       | 1-413088                                        | Bushing - Lift Lever                        | 1          |                   |
| 83    | R110-9981       | 110-9981                                        | Washer-Plain                                | 1          |                   |
| 85    | R3231-4         | 01-157-0440,<br>01-173-0612,<br>3231-4          | Bolt - Carriage 3/8-16 x 1-1/2              | 1          |                   |
| 86    | R104-8301       | 104-8301,<br>104-9301,<br>109-6658,<br>133-7570 | Locknut - 3/8-16 Nylon Flanged              | 18         |                   |