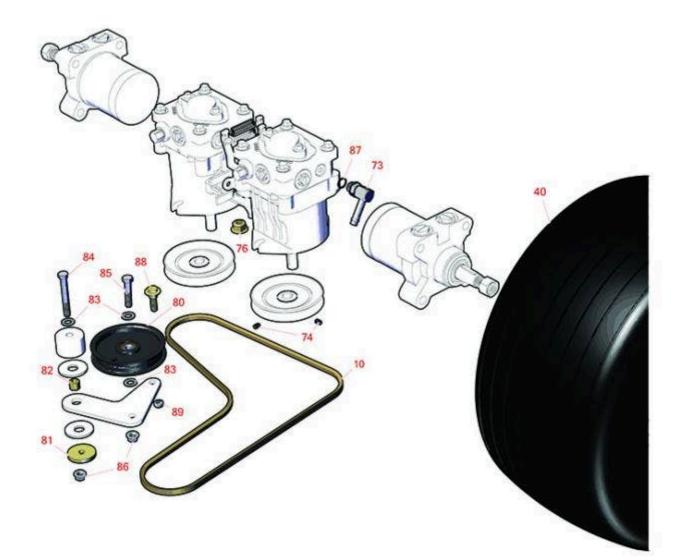

*Mower with 48in Deck - Model 79548 Ground Drive* 

*Mower with 48in Deck - Model 79548 Ground Drive* 

|                  | R&R<br>Part No.       | OEM<br>Part No.                          | Description                                 | Qty<br>Req | Order<br>Quantity |  |  |
|------------------|-----------------------|------------------------------------------|---------------------------------------------|------------|-------------------|--|--|
| Belts            |                       |                                          |                                             |            |                   |  |  |
| 10               | R114567               | 114567                                   | Belt- V - Lower Pto                         | 1          |                   |  |  |
| Tires and Wheels |                       |                                          |                                             |            |                   |  |  |
| 40               | TIRES                 |                                          | Click Here to View Complete Tire Selection  | 0          |                   |  |  |
| Othe             | Other Parts Available |                                          |                                             |            |                   |  |  |
| 73               | R100-4887             | 100-4887                                 | Fitting-Barb                                | 2          |                   |  |  |
| 74               | R3241-5               | 3241-5,<br>3245-7,<br>352-103,<br>Jul-93 | Screw - Set 1/4-20 x 3/8                    | 4          |                   |  |  |
| 76               | R114-8417             | 114-8417                                 | Locknut - 7/16-14 Nylon Hx Fl               | 4          |                   |  |  |
| 80               | R93-1622              | 93-1622                                  | Idler Pulley - Flat 4 in Dia with .375 Bore | 1          |                   |  |  |
| 81               | R110-9981             | 110-9981                                 | Washer-Plain                                | 1          |                   |  |  |
| 82               | R1-413088             | 1-413088                                 | Bushing - Lift Lever                        | 1          |                   |  |  |

*Mower with 48in Deck - Model 79548 Ground Drive* 

| ltem <b>R&amp;R</b><br>No <b>Part N</b> | OEM<br><b>5.</b> Part No.                                                                                                                                                                                                                                                                                                                                | Description | Qty <b>Order</b><br>Req <b>Quantity</b> |
|-----------------------------------------|----------------------------------------------------------------------------------------------------------------------------------------------------------------------------------------------------------------------------------------------------------------------------------------------------------------------------------------------------------|-------------|-----------------------------------------|
| 83 <b>R4530</b> 1                       | 01-166-0100,<br>01-166-0120,<br>01-166-0270,<br>01-166-0500,<br>01-166-0600,<br>01-166-0620,<br>132-4593,<br>2356-3,<br>237-12,<br>24-10-AD,<br>24-11-AD,<br>24-11-BD,<br>1 24-12-AD,<br>24-12-AD,<br>24-12-BD,<br>30-9310,<br>32-8190,<br>3256-24,<br>3256-3,<br>3256-3,<br>3256-36,<br>3256-4,<br>453011,<br>47-9950,<br>48-9220,<br>513458,<br>7-0052 |             | 3                                       |
| 84 <b>R323-1</b>                        | 01-150-1020,<br>01-178-0622,<br>20-54-AD,<br>20-54-AGD,<br>323-13,<br>513366                                                                                                                                                                                                                                                                             |             | 1                                       |
| 85 <b>R323-9</b>                        | 01-150-0190,<br>01-150-1540,<br>01-178-0614,<br>107229,<br>20-50-AD,<br>20-50-AGD,<br>30-9430,<br>32105-4,<br>3224-5,<br>323-9,<br>513363,<br>513364,<br>5377,<br>908037P                                                                                                                                                                                |             | 1                                       |

*Mower with 48in Deck - Model 79548 Ground Drive* 

|    | R&R<br>Part No. | OEM<br>Part No.                                 | Description                    | Qty<br>Req | Order<br>Quantity |
|----|-----------------|-------------------------------------------------|--------------------------------|------------|-------------------|
| 86 | R104-8301       | 104-8301,<br>104-9301,<br>109-6658,<br>133-7570 | Locknut - 3/8-16 Nylon Flanged | 2          |                   |
| 87 | R237-42         | 237-42,<br>31-4160                              | O-Ring                         | 2          |                   |
| 88 | R614672         | 614672                                          | Shoulder Bolt                  | 1          |                   |
| 89 | R3296-59        | 3296-59                                         | Locknut - 3/8-16 Nylon Jam     | 1          |                   |
|    |                 |                                                 |                                |            |                   |