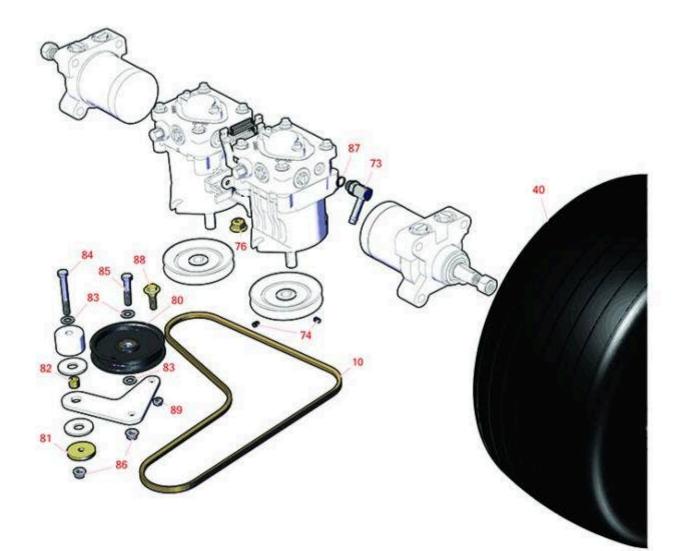

*Mower with 52in Deck - Models 74589 Ground Drive* 

*Mower with 52in Deck - Models 74589 Ground Drive* 

|       | R&R<br>Part No.       | OEM<br>Part No.                          | Description                                 | Qty<br>Req | Order<br>Quantity |  |  |  |
|-------|-----------------------|------------------------------------------|---------------------------------------------|------------|-------------------|--|--|--|
| Belts |                       |                                          |                                             |            |                   |  |  |  |
| 10    | R114567               | 114567                                   | Belt- V - Lower Pto                         | 1          |                   |  |  |  |
| Tires | Tires and Wheels      |                                          |                                             |            |                   |  |  |  |
| 40    | TIRES                 |                                          | Click Here to View Complete Tire Selection  | 0          |                   |  |  |  |
| Othe  | Other Parts Available |                                          |                                             |            |                   |  |  |  |
| 73    | R100-4887             | 100-4887                                 | Fitting-Barb                                | 2          |                   |  |  |  |
| 74    | R3241-5               | 3241-5,<br>3245-7,<br>352-103,<br>Jul-93 | Screw - Set 1/4-20 x 3/8                    | 4          |                   |  |  |  |
| 76    | R114-8417             | 114-8417                                 | Locknut - 7/16-14 Nylon Hx Fl               | 4          |                   |  |  |  |
| 80    | R93-1622              | 93-1622                                  | Idler Pulley - Flat 4 in Dia with .375 Bore | 1          |                   |  |  |  |
| 81    | R110-9981             | 110-9981                                 | Washer-Plain                                | 1          |                   |  |  |  |
| 82    | R1-413088             | 1-413088                                 | Bushing - Lift Lever                        | 1          |                   |  |  |  |

*Mower with 52in Deck - Models 74589 Ground Drive* 

| ltem<br>No | R&R<br>Part No. | OEM<br>Part No.                                                                                                                                                                                                                                                                                                                                  | Description                      | Qty<br>Req | Order<br>Quantity |
|------------|-----------------|--------------------------------------------------------------------------------------------------------------------------------------------------------------------------------------------------------------------------------------------------------------------------------------------------------------------------------------------------|----------------------------------|------------|-------------------|
| 83         | R453011         | 01-166-0100,<br>01-166-0270,<br>01-166-0500,<br>01-166-0600,<br>01-166-0620,<br>132-4593,<br>2356-3,<br>237-12,<br>24-10-AD,<br>24-11-AD,<br>24-11-BD,<br>24-12-AD,<br>24-12-AD,<br>24-12-BD,<br>30-9310,<br>32-8190,<br>3256-24,<br>3256-3,<br>3256-3,<br>3256-3,<br>3256-3,<br>3256-4,<br>453011,<br>47-9950,<br>48-9220,<br>513458,<br>7-0052 | Washer - Flat 3/8 SAE Y/Zinc     | 3          |                   |
| 84         | R323-13         | 01-150-1020,<br>01-178-0622,<br>20-54-AD,<br>20-54-AGD,<br>323-13,<br>513366                                                                                                                                                                                                                                                                     | Bolt - Hex HD 3/8-16 x 2-3/4 GR5 | 1          |                   |
| 85         | R323-9          | 01-150-0190,<br>01-150-1540,<br>01-178-0614,<br>107229,<br>20-50-AD,<br>20-50-AGD,<br>30-9430,<br>32105-4,<br>3224-5,<br>323-9,<br>513363,<br>513364,<br>5377,<br>908037P                                                                                                                                                                        | Bolt - Hex HD 3/8-16 x 1-3/4     | 1          |                   |

Mower with 52in Deck - Models 74589 Ground Drive

|    | R&R<br>Part No. | OEM<br>Part No.                                 | Description                    | Qty<br>Req | Order<br>Quantity |
|----|-----------------|-------------------------------------------------|--------------------------------|------------|-------------------|
| 86 | R104-8301       | 104-8301,<br>104-9301,<br>109-6658,<br>133-7570 | Locknut - 3/8-16 Nylon Flanged | 2          |                   |
| 87 | R237-42         | 237-42,<br>31-4160                              | O-Ring                         | 2          |                   |
| 88 | R614672         | 614672                                          | Shoulder Bolt                  | 1          |                   |
| 89 | R3296-59        | 3296-59                                         | Locknut - 3/8-16 Nylon Jam     | 1          |                   |
|    |                 |                                                 |                                |            |                   |