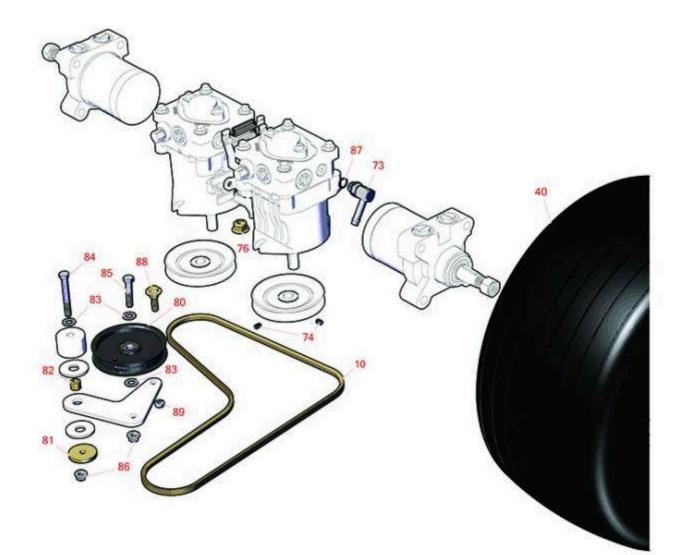

*Mower with 52in Deck - Models 79549 Ground Drive* 

*Mower with 52in Deck - Models 79549 Ground Drive* 

|                  | R&R<br>Part No.       | OEM<br>Part No.                          | Description                                 | Qty<br>Req | Order<br>Quantity |  |
|------------------|-----------------------|------------------------------------------|---------------------------------------------|------------|-------------------|--|
| Belts            |                       |                                          |                                             |            |                   |  |
| 10               | R114567               | 114567                                   | Belt- V - Lower Pto                         | 1          |                   |  |
| Tires and Wheels |                       |                                          |                                             |            |                   |  |
| 40               | TIRES                 |                                          | Click Here to View Complete Tire Selection  | 0          |                   |  |
| Othe             | Other Parts Available |                                          |                                             |            |                   |  |
| 73               | R100-4887             | 100-4887                                 | Fitting-Barb                                | 2          |                   |  |
| 74               | R3241-5               | 3241-5,<br>3245-7,<br>352-103,<br>Jul-93 | Screw - Set 1/4-20 x 3/8                    | 4          |                   |  |
| 76               | R114-8417             | 114-8417                                 | Locknut - 7/16-14 Nylon Hx Fl               | 4          |                   |  |
| 80               | R93-1622              | 93-1622                                  | Idler Pulley - Flat 4 in Dia with .375 Bore | 1          |                   |  |
| 81               | R110-9981             | 110-9981                                 | Washer-Plain                                | 1          |                   |  |
| 82               | R1-413088             | 1-413088                                 | Bushing - Lift Lever                        | 1          |                   |  |

*Mower with 52in Deck - Models 79549 Ground Drive* 

|    | R&R<br>Part No. | OEM<br>Part No.                                                                                                                                                                                                                                                                                                                                                    | Description                      | Qty<br>Req | Order<br>Quantity |
|----|-----------------|--------------------------------------------------------------------------------------------------------------------------------------------------------------------------------------------------------------------------------------------------------------------------------------------------------------------------------------------------------------------|----------------------------------|------------|-------------------|
| 83 | R453011         | 01-166-0100,<br>01-166-0120,<br>01-166-0270,<br>01-166-0500,<br>01-166-0600,<br>01-166-0620,<br>132-4593,<br>2356-3,<br>237-12,<br>24-10-AD,<br>24-11-AD,<br>24-11-AD,<br>24-12-AD,<br>24-12-AD,<br>24-12-AD,<br>24-12-AD,<br>30-9310,<br>32-8190,<br>3256-24,<br>3256-3,<br>3256-3,<br>3256-3,<br>3256-4,<br>453011,<br>47-9950,<br>48-9220,<br>513458,<br>7-0052 | Washer - Flat 3/8 SAE Y/Zinc     | 3          |                   |
| 84 | R323-13         | 01-150-1020,<br>01-178-0622,<br>20-54-AD,<br>20-54-AGD,<br>323-13,<br>513366                                                                                                                                                                                                                                                                                       | Bolt - Hex HD 3/8-16 x 2-3/4 GR5 | 1          |                   |
| 85 | R323-9          | 01-150-0190,<br>01-150-1540,<br>01-178-0614,<br>107229,<br>20-50-AD,<br>20-50-AGD,<br>30-9430,<br>32105-4,<br>3224-5,<br>323-9,<br>513363,<br>513364,<br>5377,<br>908037P                                                                                                                                                                                          | Bolt - Hex HD 3/8-16 x 1-3/4     | 1          |                   |

Mower with 52in Deck - Models 79549 Ground Drive

|   |    | R&R<br>Part No. | OEM<br>Part No.                                 | Description                    | Qty<br>Req | Order<br>Quantity |
|---|----|-----------------|-------------------------------------------------|--------------------------------|------------|-------------------|
|   | 86 | R104-8301       | 104-8301,<br>104-9301,<br>109-6658,<br>133-7570 | Locknut - 3/8-16 Nylon Flanged | 2          |                   |
|   | 87 | R237-42         | 237-42,<br>31-4160                              | O-Ring                         | 2          |                   |
|   | 88 | R614672         | 614672                                          | Shoulder Bolt                  | 1          |                   |
|   | 89 | R3296-59        | 3296-59                                         | Locknut - 3/8-16 Nylon Jam     | 1          |                   |
| _ |    |                 |                                                 |                                |            |                   |