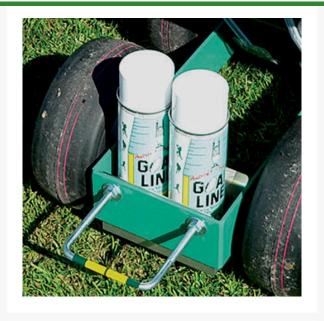

## **Details**

Add paint capabilities to your Streamliner 70P or 353P by including the Double-Play Attachment. Drop chalk on the infield then push the trigger to paint the grass on the outfield. A bolt-in storage tray is included to hold 2 additional aerosol athletic field marking paint cans. Can be used with most aerosol athletic field marking paint cans. Attaches to Streamline models 70, 70P, 353, 353P.