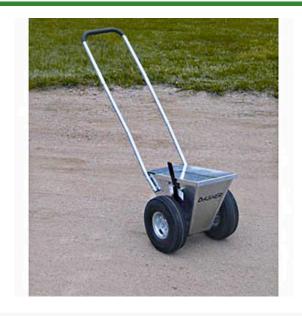

## **Details**

An extremely durable and maneuverable 2-wheel dry line marker built to dispense both a 2" and 4" wide line with instant shut-off. Features 10" dia. Run-flat tires, case aluminum 9" padded wheel feeder, push button handle that breaks down for compact transport-storage and hinged lid to keep moisture out. 25 lb. capacity. Made in U.S.A.

- Durable 2 Wheel Marker
- Dispenses 2" and 4" Wide Line
- 10" Run-Flat Tires
- 9" Case Aluminum Padded Wheel Feeder
- Foldable Push Button Handle for Transport and Storage

RAF03956

- Hanged Lid to Keep Moisture Out
- 25 lb. Capacity
- Made in U.S.A.