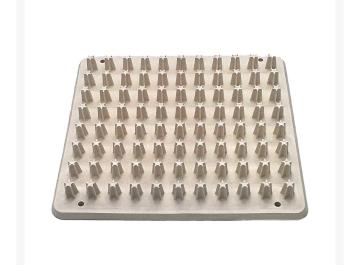

## **Details**

Quickly rid cleats of mud and grass for better traction, improved maneuverability, decreased injury, and cleaner dressing rooms. Rugged all-rubber construction. Used extensively by Major League Baseball and at nearly every Super Bowl. Install on the mound, outside the locker room door, around the team bench area, or in the dugout! Mount to treated lumber then bury in the ground for permanent installation, or throw down for temporary use. All rubber 13" x 12-1/2" with 84 spike cleaners.