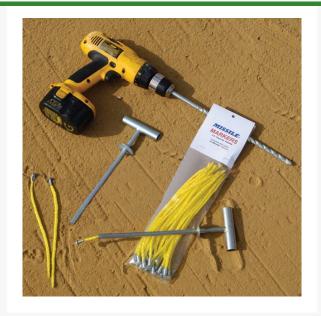

## **Details**

Missile Markers create accurate and permanent marks on any athletic field for layout and lining without templates or tape measures. Simply install markers in dot formation and connect the dots. A permanent pattern is maintained yet barely visible and does not affect play in any way. Use on baseball, football, soccer fields, or anywhere game lines are needed. Starter kit includes installation tool, 25 markers, carbide drill bit, instructions, and placement diagram. Drill not included.

- Permanent field layout markers
- Installation tool, 25 markers, carbide drill bit, instructions and diagram included