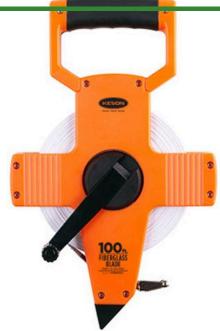

## **Open Reel Measuring Tape - 100'**

RAF18M100

## **Details**

A premium-quality fiberglass long tape in a built-fordurability housing! 1/2" Ultra-Glass blade for strength and accuracy. Easy-to-grasp, tough, molded crank handle is reinforced with metal to provide years of rugged use. Double throat rollers guide the blade return and prevent the tape from twisting. Shovel handle is ideal for rapid reeling. ABS plastic case. White side in feet, inches and 1/8" units, yellow side in metric (2mm). Hook end.

- Strong, accurate Ultra-Glass 1/2" tape
- White side in feet, inches and 1/8" increments
- Yellow side metric (2mm)
- Durable, easy-to-use ABS plastic case
- Easy-to-grasp crank handle
- Handle is metal-reinforced for years of use
- Double throat rollers guide blade return
- Tape won't twist on rewind
- Shovel-style handle ideal for rapid reeling