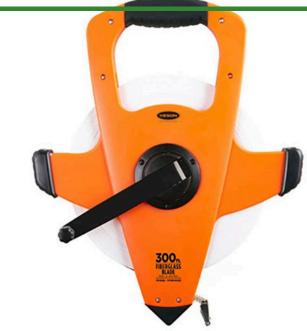

## **Super Rewind Measuring Tape - 300'**

RAF1810300E

## **Details**

Most durable, open-type reel with 3 x 1 speed rewind. Blade and housing are rust and breakresistant. Comfortable "No-slip" grip handle. Wide base crank handle for increased durability. Corrosion resistant, even to salt water, providing 3 times the usual tape life. Metal, planetary gearing for super-fast rewind and no more stripped gears! ABS precision-molded housing. Measures in feet, inches, 1/8" and 1/10 and 1/100 units. Ring attachment.

- Most durable open-type reel
- 3 x 1 speed rewind
- Rust- and break-resistant blade and housing
- Comfortable no-slip grip handle
- Wide base crank handle
- Corrosion resistant for 3 times longer life
- Measures feet, inches 1/8", 1/10 and 1/100 units
- Ring end