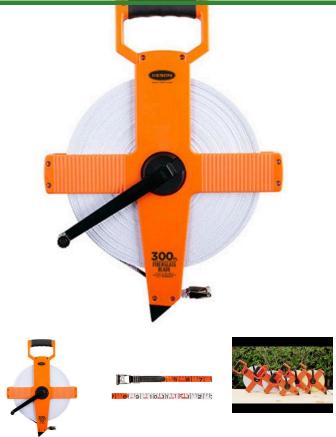

## **Open Reel Measuring Tape - 300'**

RAF18M300

## **Details**

A premium-quality fiberglass long tape in a built-fordurability housing! 1/2" Ultra-Glass blade for strength and accuracy. Easy-to-grasp, tough, molded crank handle is reinforced with metal to provide years of rugged use. Double throat rollers guide the blade return and prevent the tape from twisting. Shovel handle is ideal for rapid reeling. ABS plastic case. White side in feet, inches and 1/8" units, yellow side in metric (2mm). Hook end.

- Strong, accurate Ultra-Glass 1/2" tape
- White side in feet, inches and 1/8" increments
- Yellow side metric (2mm)
- Durable, easy-to-use ABS plastic case
- Easy-to-grasp crank handle
- Handle is metal-reinforced for years of use
- Double throat rollers guide blade return
- Tape won't twist on rewind
- Shovel-style handle ideal for rapid reeling

## **Specifications**

Manufacturer Keson Length 300 ft

**Amacron Golf & Turf** 

19 Tate Drive Kerang, 3579 +61 2 8011 1001 Toll Free: 1300 AMACRON

https://amacron.rrproducts.com/