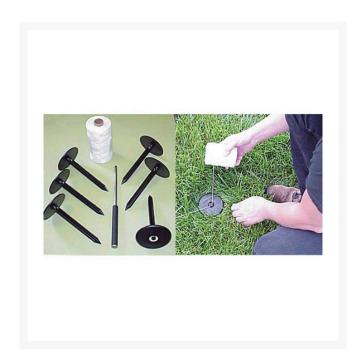

## **Details**

Measure only once and permanently locate layout points for any sports field. These one-piece durable marker anchors with built-in string guide are easy to install. Simply punch a hole in the ground with the starter tool, set the marker, string the line and stripe. If the line fades, re-stripe or re-string the markers with no re-measuring. Unique design will not catch cleats or attract debris. Anchor sets include anchors, starter tool and 600' of cord.

- Permanent field layout markers
- Will not catch cleats or debris
- Sets include anchors, starter tool and 600' of cord