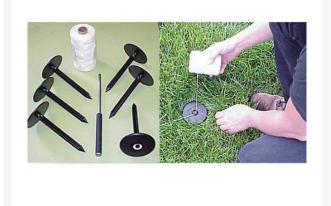

## **Details**

Measure only once and permanently locate layout points for any sports field. These one-piece durable marker anchors with built-in string guide are easy to install. Simply punch a hole in the ground with the starter tool, set the marker, string the line and stripe. If the line fades, re-stripe or re-string the markers with no re-measuring. Unique design will not catch cleats or attract debris. Anchor sets include anchors, starter tool and 600' of cord.

- Permanent field layout markers
- Will not catch cleats or debris
- Sets include anchors, starter tool and 600' of cord