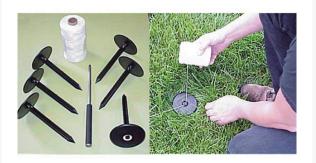

## Details

Measure only once and permanently locate layout points for any sports field. These one-piece durable marker anchors with built-in string guide are easy to install. Simply punch a hole in the ground with the starter tool, set the marker, string the line and stripe. If the line fades, re-stripe or re-string the markers with no re-measuring. Unique design will not catch cleats or attract debris. Anchor sets include anchors, starter tool and 600' of cord.

- Permanent field layout markers
- Will not catch cleats or debris
- Sets include anchors, starter tool and 600' of cord