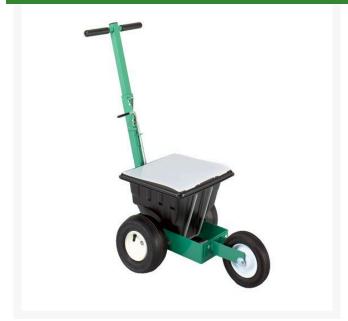

## Streamliner 353P Line Chalker

RAF353P

## **Details**

3-wheel, 35 lb. capacity chalker. The best in the biz. Heavy-duty steel frame and rugged molded plastic hopper withstands daily wear and tear. One-button retractable handle for easy on-site storage in storage boxes. Quick change between 2" & 4" lines. Variable flow control to better monitor chalk usage. Semi-transparent hopper cover makes it easy to monitor chalk capacity. Flexible brush agitator helps improve chalk flow for more consistent lines. Pneumatic tires.

- Three-wheel, 35 lb capacity
- Steel frame
- Molded plastic hopper
- One-button retractable handle
- Brush agitator improves chalk flow
- Pneumatic tires