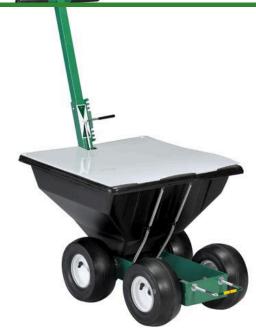

## **Streamliner 70P Line Chalker**

RAF70P

## **Details**

Huge 70 lb capacity with 4 heavy-duty tires -- our best chalker. Heavy-duty steel frame and rugged molded plastic hopper withstands daily wear and tear. One-button retractable handle for easy on-site storage in storage boxes. Quick change between 2" & 4" lines. Variable flow control to better monitor chalk usage. Rigid hopper cover is easy to open to help monitor chalk capacity. Flexible brush agitator helps improve chalk flow for more consistent lines. Pneumatic tires.

- Steel frame and rugged molded plastic hopper
- One-button retractable handle
- Variable flow control
- Flexible brush agitator

## **Specifications**

Manufacturer Streamliner

Capacity 70 lb

Material Steel Frame / Plastic

Hopper

Tires 4 in Pneumatic

**Amacron Golf & Turf** 

19 Tate Drive Kerang, 3579 +61 2 8011 1001 Toll Free: 1300 AMACRON