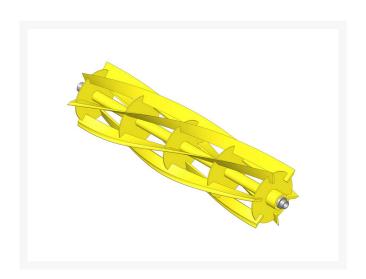

## Reel - 6 Blade RAG-25

## **Details**

R&R Reel blades are expertly crafted from premium high carbon-boron alloy steel, heat-treated to perfectly complement both R&R and OEM bedknives. Each reel undergoes precision cylindrical grinding on bearing surfaces, followed by relief grinding for optimal performance. Advanced computer balancing ensures extended reel and bearing life. Backed by our lifetime guarantee against defects in materials and craftsmanship under normal use, R&R Reels deliver unmatched durability and cutting precision you can trust.

- Premium Construction: Made from high carbon-boron alloy steel and heat-treated to match R&R and OEM bedknives for superior performance.
- Precision Engineering: Cylindrically and relief ground, then computer balanced to maximize reel and bearing life.
- Lifetime Guarantee: Backed by a lifetime warranty against material and workmanship defects under normal use.