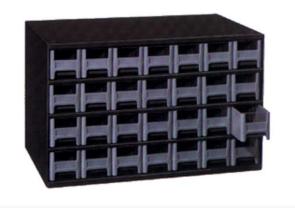

## Cabinet - 28 Drawer 2 w x 2 H x 11 D

## Details

Perfect for small parts storage, these heavy duty modular cabinets feature steel frames and drawer supports in a charcoal gray baked enamel finish. Drawers are molded of gray styrene with transparent windows and a retaining tab to prevent spilling. Cabinets are 17"x11"x11" and include cross dividers.

- Perfect small-part storage
- Heavy-duty steel frames and drawer supports
- Baked-on enamel finish
- Molded gray styrene
- Transparent windows
- Retaining tab prevents spilling
- Cross dividers included
- 17" x 11" x 11"
- 28 Drawer, 2" W x 2" H x 11" D