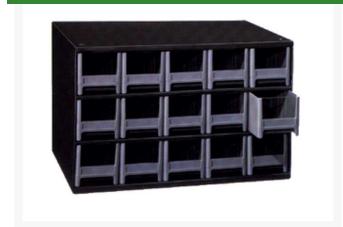

## Cabinet - 20 Drawer 3 w x 2 H x 11 D

RAM19-320

## **Details**

Perfect for small parts storage, these heavy duty modular cabinets feature steel frames and drawer supports in a charcoal gray baked enamel finish. Drawers are molded of gray styrene with transparent windows and a retaining tab to prevent spilling. Cabinets are 17"x11"x11" and include cross dividers.

- Perfect small-part storage
- Heavy-duty steel frames and drawer supports
- Baked-on enamel finish
- Molded gray styrene
- Transparent windows
- Retaining tab prevents spilling
- · Cross dividers included
- 17" x 11" x 11"
- 20 Drawer, 3" W x 2" H x 11" D