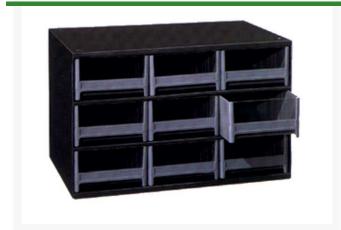

## Cabinet - 9 Drawer 5 w x 3 H x 11 D

RAM19-909

## **Details**

Perfect for small parts storage, these heavy duty modular cabinets feature steel frames and drawer supports in a charcoal gray baked enamel finish. Drawers are molded of gray styrene with transparent windows and a retaining tab to prevent spilling. Cabinets are 17"x11"x11" and include cross dividers.

- Perfect small-part storage
- Heavy-duty steel frames and drawer supports
- Baked-on enamel finish
- Molded gray styrene
- Transparent windows
- · Retaining tab prevents spilling
- · Cross dividers included
- 17" x 11" x 11"
- 9 Drawer, 5" W x 3" H x 11" D