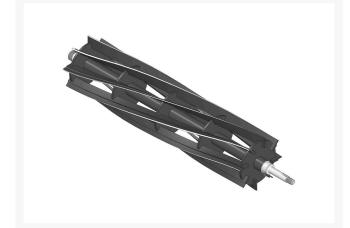

# Reel - 8 Blade

R105-2400

## Details

R&R Reel blades are manufactured from high carbon-boron alloy steel and then hardened to RC46-49 to match the temper of our bedknives and original equipment bedknives. All R&R Reels are cylindrically ground on bearing surfaces and then relief ground. Reels are then precision computer balanced for extended bearing and reel life. R&R Products Reels are guaranteed against defects in material and workmanship for the life of the reel under normal use.

- High Carbon-Boron Alloy Steel
- Cylindrically Ground on Bearing Surfaces
- Precision Computer Balanced