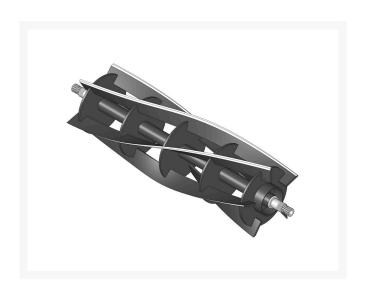

## **Details**

R&R Reel blades are expertly crafted from premium high carbon-boron alloy steel, heat-treated to perfectly complement both R&R and OEM bedknives. Each reel undergoes precision cylindrical grinding on bearing surfaces, followed by relief grinding for optimal performance. Advanced computer balancing ensures extended reel and bearing life. Backed by our lifetime guarantee against defects in materials and craftsmanship under normal use, R&R Reels deliver unmatched durability and cutting precision you can trust.

- Premium Construction: Made from high carbon-boron alloy steel and heat-treated to match R&R and OEM bedknives for superior performance.
- Precision Engineering: Cylindrically and relief ground, then computer balanced to maximize reel and bearing life.
- Lifetime Guarantee: Backed by a lifetime warranty against material and workmanship defects under normal use.