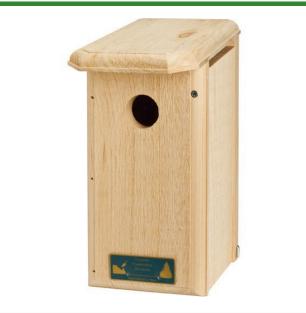

## Titmouse/ Warbler Birdhouse

RBH10043

## Details

Titmice are generally comfortable around people. They prefer a natural habitat in areas with tall vegetation and a forest with a dense canopy of trees. House is also suitable for Prothonotary Warblers, Tree Swallows, House Finches, Violetgreen Swallows or Carolina Wrens. 12-1/2" H x 6" W x 8-1/2" D.