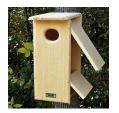

## Wood Duck Birdhouse RBH10110

## Details

Opens 2 ways for observation and cleaning. Has an internal wire ladder for ducklings to climb out. Mother calls ducklings to the protection of the open water at age of one day. Mount on tree or post. Wood chips included. 24-1/4"H x 11" W x 15" D. Please note: Due to excessive air freight charges, this item will be shipped ground freight.

- Mounts on tree or post
- Opens 2 ways for observation and cleaning
- Internal wire ladder for ducklings
- Wood chips included

## Specifications

Manufacturer Dimensions R&R Products 24-1/4 in H x 11 in W x 15 in D