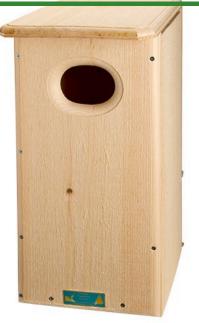

## Wood Duck Birdhouse RBH10110

## Details

Opens 2 ways for observation and cleaning. Has an internal wire ladder for ducklings to climb out. Mother calls ducklings to the protection of the open water at age of one day. Mount on tree or post. Wood chips included. 24-1/4"H x 11" W x 15" D. Please note: Due to excessive air freight charges, this item will be shipped ground freight.

- Mounts on tree or post
- Opens 2 ways for observation and cleaning
- Internal wire ladder for ducklings
- Wood chips included

## Specifications

Manufacturer Dimensions R&R Products 24-1/4 in H x 11 in W x 15 in D