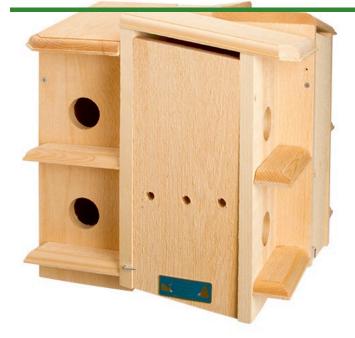

## **Purple Martin Birdhouse**

## Details

Purple Martins are attracted to multiple apartments to establish colonies. This house has eight "apartments". Each is separated for territorial rights to ensure the survival of the young. Wooden floors provide secure footing. Slips over 2" pipe or attached adapter for flush mount. Opens on 4 sides for easy cleaning. 18" H x 17-1/2" W x 17-1/2" D. Please note: Due to excessive air freight charges, this item will be shipped ground freight.

- Multiple apartments (8) attract Purple Martins
- Separated for territorial rights
- Wooden floors
- Mounts to 2" pipe or attached adapter