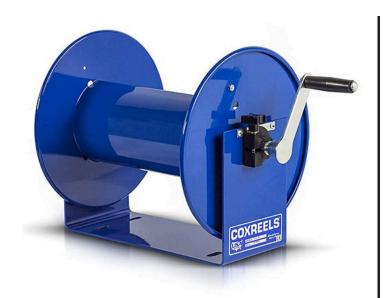

## **Coxreels Challenger Hose Reel**

RC1123150

## **Details**

Heavy-gauge solid steel construction with sturdy U-Shaped frame and powder-coated finish. All reels feature heavy-duty ribbed discs with rolled edges for safety and longevity. Ready for wall, floor or overhead installation. Adjustable long-wearing brake assembly. Designed to hold hose for pressure washing, steam cleaning, and spray operations as well as wash down and compressed air. Hose not included.

## **Specifications**

Manufacturer Cox Reels Hose Inside .375 in

Diameter

Hose Length 150 ft Hose Outside .625 in

Diameter

Maximum Pressure 4000 psi Weight (lbs) 21 lb

**Amacron Golf & Turf** 

19 Tate Drive Kerang, 3579 +61 2 8011 1001 Toll Free: 1300 AMACRON