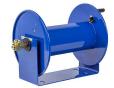

## **Coxreels Challenger Hose Reel**

RC1123150

## **Details**

Heavy-gauge solid steel construction with sturdy U-Shaped frame and powder-coated finish. All reels feature heavy-duty ribbed discs with rolled edges for safety and longevity. Ready for wall, floor or overhead installation. Adjustable long-wearing brake assembly. Designed to hold hose for pressure washing, steam cleaning, and spray operations as well as wash down and compressed air. Hose not included.

## **Specifications**

Manufacturer Cox Reels Hose Inside .375 in

Diameter

Hose Length 150 ft Hose Outside .625 in

Diameter

Maximum Pressure 4000 psi Weight (lbs) 21 lb

**Amacron Golf & Turf** 

19 Tate Drive Kerang, 3579 +61 2 8011 1001 Toll Free: 1300 AMACRON