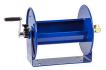

## **Coxreels Challenger Hose Reel**

RC1123150

## **Details**

Heavy-gauge solid steel construction with sturdy U-Shaped frame and powder-coated finish. All reels feature heavy-duty ribbed discs with rolled edges for safety and longevity. Ready for wall, floor or overhead installation. Adjustable long-wearing brake assembly. Designed to hold hose for pressure washing, steam cleaning, and spray operations as well as wash down and compressed air. Hose not included.

## **Specifications**

Manufacturer Cox Reels Hose Inside .375 in

Diameter

Hose Length 150 ft Hose Outside .625 in

Diameter

Maximum Pressure 4000 psi Weight (lbs) 21 lb

**Amacron Golf & Turf** 

19 Tate Drive Kerang, 3579 +61 2 8011 1001 Toll Free: 1300 AMACRON