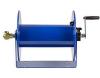

## **Coxreels Challenger Hose Reel**

RC1123150

## **Details**

Heavy-gauge solid steel construction with sturdy U-Shaped frame and powder-coated finish. All reels feature heavy-duty ribbed discs with rolled edges for safety and longevity. Ready for wall, floor or overhead installation. Adjustable long-wearing brake assembly. Designed to hold hose for pressure washing, steam cleaning, and spray operations as well as wash down and compressed air. Hose not included.

## **Specifications**

Manufacturer Cox Reels Hose Inside .375 in

Diameter

Hose Length 150 ft Hose Outside .625 in

Diameter

Maximum Pressure 4000 psi Weight (lbs) 21 lb

**Amacron Golf & Turf** 

19 Tate Drive Kerang, 3579 +61 2 8011 1001 Toll Free: 1300 AMACRON