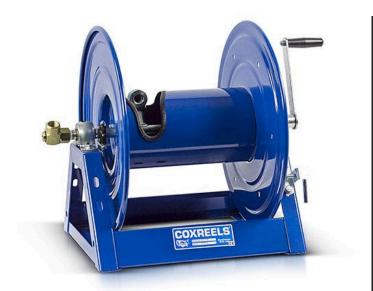

## **Coxreels Series 1125 Hose Reel**

RC11254200

## **Details**

Coxreels' exclusive low profile riser and open drum slot design offers smooth, even hose wraps and no crimping, enabling full pressure flow with every rewind. Also available in motor rewind, 12v DC, 1/3 HP, this sturdy reel sits on a solid, all CNC robotically welded "A" frame foundation. Direct hand crank action combined with self-aligning pillow block bearings for minimum rewind effort. Made for either 1/2" or 3/4" hose, hose not included.

## **Specifications**

Manufacturer Cox Reels Hose Included Yes Hose Inside .5 in

Diameter

Hose Length 200 ft Hose Outside .875 in

Diameter

Weight (lbs) 39 lb

**Amacron Golf & Turf** 

19 Tate Drive Kerang, 3579 +61 2 8011 1001 Toll Free: 1300 AMACRON