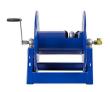

## **Coxreels Series 1125 Hose Reel**

RC11254200

## **Details**

Coxreels' exclusive low profile riser and open drum slot design offers smooth, even hose wraps and no crimping, enabling full pressure flow with every rewind. Also available in motor rewind, 12v DC, 1/3 HP, this sturdy reel sits on a solid, all CNC robotically welded "A" frame foundation. Direct hand crank action combined with self-aligning pillow block bearings for minimum rewind effort. Made for either 1/2" or 3/4" hose, hose not included.

## **Specifications**

Manufacturer Cox Reels Hose Included Yes Hose Inside .5 in

Diameter

Hose Length 200 ft Hose Outside .875 in

Diameter

Weight (lbs) 39 lb

**Amacron Golf & Turf** 

19 Tate Drive Kerang, 3579 +61 2 8011 1001 Toll Free: 1300 AMACRON