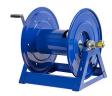

## **Coxreels Series 1125 Hose Reel**

RC11254200

## **Details**

Coxreels' exclusive low profile riser and open drum slot design offers smooth, even hose wraps and no crimping, enabling full pressure flow with every rewind. Also available in motor rewind, 12v DC, 1/3 HP, this sturdy reel sits on a solid, all CNC robotically welded "A" frame foundation. Direct hand crank action combined with self-aligning pillow block bearings for minimum rewind effort. Made for either 1/2" or 3/4" hose, hose not included.

## **Specifications**

Manufacturer Cox Reels Hose Included Yes Hose Inside .5 in

Diameter

Hose Length 200 ft Hose Outside .875 in

Diameter

Weight (lbs) 39 lb

**Amacron Golf & Turf** 

19 Tate Drive Kerang, 3579 +61 2 8011 1001 Toll Free: 1300 AMACRON