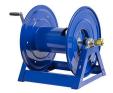

## **Hose - Coxreels Challenger** RC11255200

Coxreels' exclusive low profile riser and open drum slot design offers smooth, even hose wraps and no crimping, enabling full pressure flow with every rewind. Also available in motor rewind, 12v DC, 1/3 HP, this sturdy reel sits on a solid, all CNC robotically welded "A" frame foundation. Direct hand crank action combined with self-aligning pillow block bearings for minimum rewind effort. Made for either 1/2" or 3/4" hose, hose not included. Please note: Due to excessive air freight charges, this item will be shipped ground freight.

## **Specifications**

Manufacturer Cox Reels Hose Included Yes Hose Inside 1.25 in

Diameter

Hose Length 200 ft Hose Outside .75 in

Diameter

Weight (lbs) 55 lb

**Amacron Golf & Turf** 

19 Tate Drive Kerang, 3579 +61 2 8011 1001 Toll Free: 1300 AMACRON