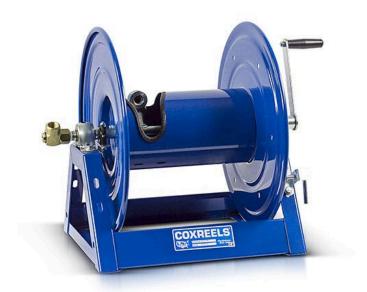

## **Hose - Coxreels Challenger** RC11255200

Coxreels' exclusive low profile riser and open drum slot design offers smooth, even hose wraps and no crimping, enabling full pressure flow with every rewind. Also available in motor rewind, 12v DC, 1/3 HP, this sturdy reel sits on a solid, all CNC robotically welded "A" frame foundation. Direct hand crank action combined with self-aligning pillow block bearings for minimum rewind effort. Made for either 1/2" or 3/4" hose, hose not included. Please note: Due to excessive air freight charges, this item will be shipped ground freight.

## **Specifications**

Manufacturer Cox Reels Hose Included Yes Hose Inside 1.25 in

Diameter

Hose Length 200 ft Hose Outside .75 in

Diameter

Weight (lbs) 55 lb

**Amacron Golf & Turf** 

19 Tate Drive Kerang, 3579 +61 2 8011 1001 Toll Free: 1300 AMACRON