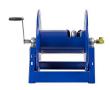

## **Hose - Coxreels Challenger** RC11255200

Coxreels' exclusive low profile riser and open drum slot design offers smooth, even hose wraps and no crimping, enabling full pressure flow with every rewind. Also available in motor rewind, 12v DC, 1/3 HP, this sturdy reel sits on a solid, all CNC robotically welded "A" frame foundation. Direct hand crank action combined with self-aligning pillow block bearings for minimum rewind effort. Made for either 1/2" or 3/4" hose, hose not included. Please note: Due to excessive air freight charges, this item will be shipped ground freight.

## **Specifications**

Manufacturer Cox Reels Hose Included Yes Hose Inside 1.25 in

Diameter

Hose Length 200 ft Hose Outside .75 in

Diameter

Weight (lbs) 55 lb

**Amacron Golf & Turf** 

19 Tate Drive Kerang, 3579 +61 2 8011 1001 Toll Free: 1300 AMACRON