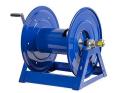

## **Details**

Coxreels' exclusive low profile riser and open drum slot design offers smooth, even hose wraps and no crimping, enabling full pressure flow with every rewind. Also available in motor rewind, 12v DC, 1/3 HP, this sturdy reel sits on a solid, all CNC robotically welded "A" frame foundation. Direct hand crank action combined with self-aligning pillow block bearings for minimum rewind effort. Made for either 1/2" or 3/4" hose, hose not included.

## **Specifications**

Manufacturer Cox Reels Hose Inside 1.25 in

Diameter

Hose Length 50 ft Hose Outside .75 in

Diameter

Weight 38 lb

**Amacron Golf & Turf** 

19 Tate Drive Kerang, 3579 +61 2 8011 1001 Toll Free: 1300 AMACRON