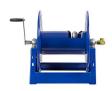

## **Details**

Coxreels' exclusive low profile riser and open drum slot design offers smooth, even hose wraps and no crimping, enabling full pressure flow with every rewind. Also available in motor rewind, 12v DC, 1/3 HP, this sturdy reel sits on a solid, all CNC robotically welded "A" frame foundation. Direct hand crank action combined with self-aligning pillow block bearings for minimum rewind effort. Made for either 1/2" or 3/4" hose, hose not included.

## **Specifications**

Manufacturer Cox Reels Hose Inside 1.25 in

Diameter

Hose Length 50 ft Hose Outside .75 in

Diameter

Weight 38 lb

**Amacron Golf & Turf** 

19 Tate Drive Kerang, 3579 +61 2 8011 1001 Toll Free: 1300 AMACRON