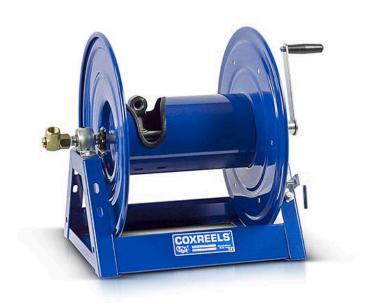

## **Coxreels Challenger Hose Reel**

## **Details**

Coxreels' exclusive low profile riser and open drum slot design offers smooth, even hose wraps and no crimping, enabling full pressure flow with every rewind. Also available in motor rewind, 12v DC, 1/3 HP, this sturdy reel sits on a solid, all CNC robotically welded "A" frame foundation. Direct hand crank action combined with self-aligning pillow block bearings for minimum rewind effort. Made for either 1/2" or 3/4" hose, hose not included.

## **Specifications**

Manufacturer Cox Reels Hose Inside 1.25 in

Diameter

Hose Length 50 ft Hose Outside .75 in

Diameter

Weight 38 lb

**Amacron Golf & Turf** 

19 Tate Drive Kerang, 3579 +61 2 8011 1001 Toll Free: 1300 AMACRON