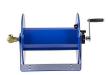

## **Coxreels Challenger Hose Reel**

RC1174225

## **Details**

Heavy-gauge solid steel construction with sturdy U-Shaped frame and powder-coated finish. All reels feature heavy-duty ribbed discs with rolled edges for safety and longevity. Ready for wall, floor or overhead installation. Adjustable long-wearing brake assembly. Designed to hold hose for pressure washing, steam cleaning, and spray operations as well as wash down and compressed air. Hose not included.

## **Specifications**

Manufacturer Cox Reels Hose Included No Hose Inside .5 in

Diameter

Hose Length 225 ft Hose Outside .875 in

Diameter

Maximum Pressure 4000 psi Weight (lbs) 31 lb

**Amacron Golf & Turf** 