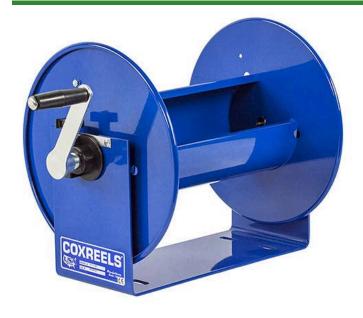

## **Coxreels Challenger Hose Reel**

RC1174225

## **Details**

Heavy-gauge solid steel construction with sturdy U-Shaped frame and powder-coated finish. All reels feature heavy-duty ribbed discs with rolled edges for safety and longevity. Ready for wall, floor or overhead installation. Adjustable long-wearing brake assembly. Designed to hold hose for pressure washing, steam cleaning, and spray operations as well as wash down and compressed air. Hose not included.

## **Specifications**

Manufacturer Cox Reels Hose Included No Hose Inside .5 in

Diameter

Hose Length 225 ft Hose Outside .875 in

Diameter

Maximum Pressure 4000 psi Weight (lbs) 31 lb

**Amacron Golf & Turf** 