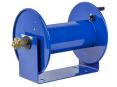

## **Coxreels Challenger Hose Reel**

RC1174225

## **Details**

Heavy-gauge solid steel construction with sturdy U-Shaped frame and powder-coated finish. All reels feature heavy-duty ribbed discs with rolled edges for safety and longevity. Ready for wall, floor or overhead installation. Adjustable long-wearing brake assembly. Designed to hold hose for pressure washing, steam cleaning, and spray operations as well as wash down and compressed air. Hose not included.

## **Specifications**

Manufacturer Cox Reels Hose Included No Hose Inside .5 in

Diameter

Hose Length 225 ft Hose Outside .875 in

Diameter

Maximum Pressure 4000 psi Weight (lbs) 31 lb

**Amacron Golf & Turf** 