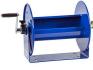

## **Coxreels Challenger Hose Reel**

RC1174225

## **Details**

Heavy-gauge solid steel construction with sturdy U-Shaped frame and powder-coated finish. All reels feature heavy-duty ribbed discs with rolled edges for safety and longevity. Ready for wall, floor or overhead installation. Adjustable long-wearing brake assembly. Designed to hold hose for pressure washing, steam cleaning, and spray operations as well as wash down and compressed air. Hose not included.

## **Specifications**

Manufacturer Cox Reels Hose Included No Hose Inside .5 in

Diameter

Hose Length 225 ft Hose Outside .875 in

Diameter

Maximum Pressure 4000 psi Weight (lbs) 31 lb

**Amacron Golf & Turf** 