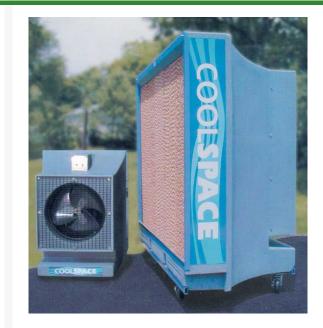

## **Coolspace Evaporative Cooler - 16"** RC162

## **Details**

Cool your workspace as much as 26 degrees with a portable Cool-Space evaporative cooler that runs without a water hose! These large reservoir coolers operate up to 8 hours after filled with water and disconnecting the water hose. This allows operation in areas where continuous water supplies are not available or hard to reach. 8" thick cooling pads for maximum cooling -- even in harsh humid environments. No installation, no freon, no compressor, no maintenance. Cool-Space technology combines water and forced air to reduce temperatures. Only a water source and a 115 Volt outlet are needed. Constructed of durable corrosion free polyethylene with a heavy duty steel fan and enclosed motor. Light enough to roll around with one hand and easily fits through doorways. 16" size is 2 speed - 25-3/4" x 24" x 44", weight - 86 lbs. 36" size is variable drive- 62" x 31-1/2" x 61-1/2", weight - 295 lbs.