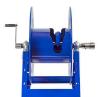

## **Coxreels Series 175 Hose Reel**

RC1756100

Details

The 1175 Series is an industry-preferred design built with a larger chassis for larger hose capacities and hose diameters. Available in hand crank or electric motor rewind, this reel handles long lengths and 1" diameter hose without interruption! Sturdy, onepiece all-welded "A" frame base, low profile outlet riser, and open drum slot design for smooth, even hose wraps around the drum.