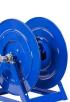

## **Coxreels Series 175 Hose Reel**

RC1756100

Details

The 1175 Series is an industry-preferred design built with a larger chassis for larger hose capacities and hose diameters. Available in hand crank or electric motor rewind, this reel handles long lengths and 1" diameter hose without interruption! Sturdy, onepiece all-welded "A" frame base, low profile outlet riser, and open drum slot design for smooth, even hose wraps around the drum.