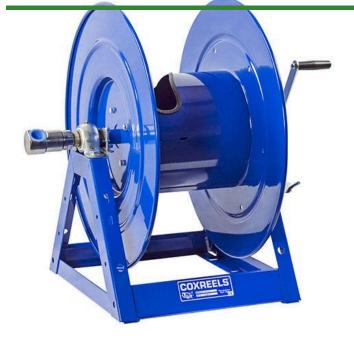

## **Coxreels Series 175 Hose Reel**

RC1756100

Details

The 1175 Series is an industry-preferred design built with a larger chassis for larger hose capacities and hose diameters. Available in hand crank or electric motor rewind, this reel handles long lengths and 1" diameter hose without interruption! Sturdy, onepiece all-welded "A" frame base, low profile outlet riser, and open drum slot design for smooth, even hose wraps around the drum.

## Specifications

| Manufacturer     | Cox Reels |
|------------------|-----------|
| Hose Inside      | 1 in      |
| Diameter         |           |
| Hose Outside     | 1.438 in  |
| Diameter         |           |
| Maximum Pressure | 3000 psi  |
| Weight (lbs)     | 67 lb     |
|                  |           |