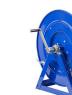

## **Coxreels Series 175 Hose Reel**

RC1756100

Details

The 1175 Series is an industry-preferred design built with a larger chassis for larger hose capacities and hose diameters. Available in hand crank or electric motor rewind, this reel handles long lengths and 1" diameter hose without interruption! Sturdy, onepiece all-welded "A" frame base, low profile outlet riser, and open drum slot design for smooth, even hose wraps around the drum.