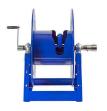

## **Coxreels Series 175 Hose Reel**

RC1756200

## **Details**

The 1175 Series is an industry-preferred design built with a larger chassis for larger hose capacities and hose diameters. Available in hand crank or electric motor rewind, this reel handles long lengths and 1" diameter hose without interruption! Sturdy, one-piece all-welded "A" frame base, low profile outlet riser, and open drum slot design for smooth, even hose wraps around the drum.

## **Specifications**

Manufacturer Cox Reels
Hose Included No
Hose Inside 1 in

Diameter

Hose Length 200 ft Hose Outside 1.438 in

Diameter

Maximum Pressure 3000 psi Weight (lbs) 83 lb

**Amacron Golf & Turf** 