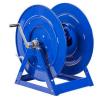

## **Coxreels Series 175 Hose Reel**

RC1756200

## **Details**

The 1175 Series is an industry-preferred design built with a larger chassis for larger hose capacities and hose diameters. Available in hand crank or electric motor rewind, this reel handles long lengths and 1" diameter hose without interruption! Sturdy, one-piece all-welded "A" frame base, low profile outlet riser, and open drum slot design for smooth, even hose wraps around the drum.

## **Specifications**

Manufacturer Cox Reels
Hose Included No
Hose Inside 1 in

Diameter

Hose Length 200 ft Hose Outside 1.438 in

Diameter

Maximum Pressure 3000 psi Weight (lbs) 83 lb

**Amacron Golf & Turf** 