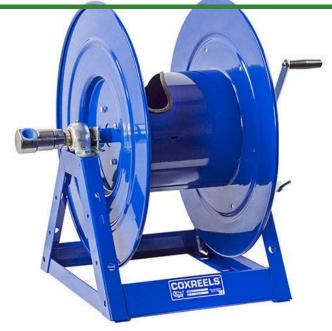

## **Coxreels Series 175 Hose Reel**

RC1756200

## **Details**

The 1175 Series is an industry-preferred design built with a larger chassis for larger hose capacities and hose diameters. Available in hand crank or electric motor rewind, this reel handles long lengths and 1" diameter hose without interruption! Sturdy, one-piece all-welded "A" frame base, low profile outlet riser, and open drum slot design for smooth, even hose wraps around the drum.

## **Specifications**

Manufacturer Cox Reels
Hose Included No
Hose Inside 1 in

Diameter

Hose Length 200 ft Hose Outside 1.438 in

Diameter

Maximum Pressure 3000 psi Weight (lbs) 83 lb

**Amacron Golf & Turf** 