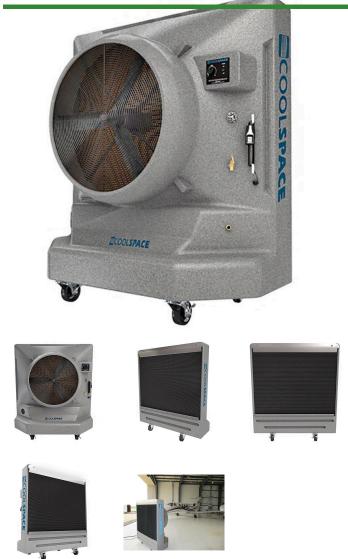

## **Coolspace Evaporative Cooler - 36"**

RC363

## **Details**

Cool your workspace as much as 26 degrees with a portable Cool-Space evaporative cooler that runs without a water hose! These large reservoir coolers operate up to 8 hours after filled with water and disconnecting the water hose. This allows operation in areas where continuous water supplies are not available or hard to reach. 8" thick cooling pads for maximum cooling -- even in harsh humid environments. No installation, no freon, no compressor, no maintenance. Cool-Space technology combines water and forced air to reduce temperatures. Only a water source and a 115 Volt outlet are needed. Constructed of durable corrosion free polyethylene with a heavy duty steel fan and enclosed motor. Light enough to roll around with one hand and easily fits through doorways. 16" size is 2 speed - 25-3/4" x 24" x 44", weight - 86 lbs. 36" size is variable drive- 62" x 31-1/2" x 61-1/2", weight - 295 lbs.