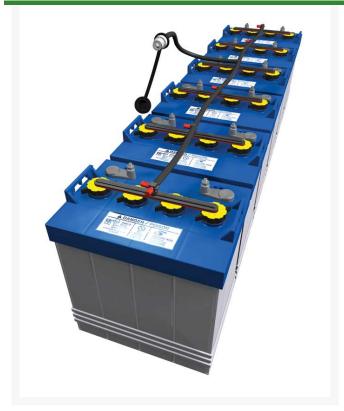

## **Details**

Never touch a battery or remove a cap again! This Automatic Watering System installs in just five minutes to eliminate the difficult task of maintaining battery water levels in golf carts and utility vehicles. This system consists of automatic shut-off valves mounted in each battery cell, interconnected with tubing. Multiple batteries are filled from a single connection. Eliminate the task for those hard to reach batteries. Top-off batteries in 30 seconds with a simple snap on/snap off quick coupler water connection to your filler hose. You cannot over-fill or under-fill the batteries! Save labor costs, prevent safety hazards and extend battery life. Materials are acid and temperature resistant. 5 year manufacturers warranty. This is the safest, easiest and most efficient way to water your batteries. Choose either the 6' hand squeeze bulb filler tube for a distilled water container or the 20' regulated supply hose with quick coupler, flow indicator and pressure regulator, to connect directly to a hose bib. Pumps sold separately.