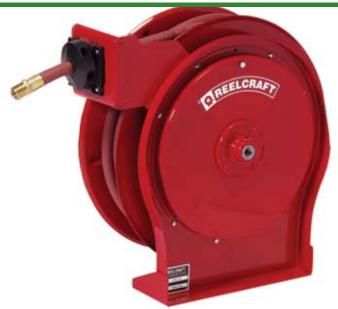

## Reelcraft Prem Ind Reels 3/8 50ft

RC5650OLP

## **Details**

The Series 5005 reel is similar to the Series 4000 and 5000 except it handles hose lengths up to 50 feet. The Quiet Speed latch mechanism offers quiet operation combined with latch cam technology insuring longer latching life and trouble-free performance. Reels are all-steel construction and compact for applications with critical space requirements. The standard low pressure hose is for air or water service only. The basic reel without hose can be used for air, water or oil. Consult R&R for other products and hoses. Four 5/16" (8mm) diameter mounting holes. Air/water hose included.