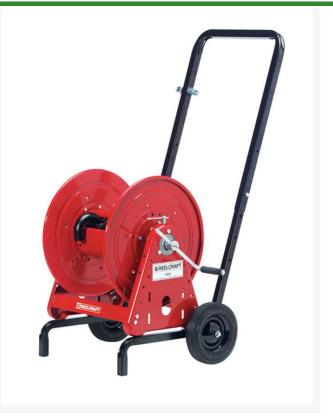

## Details

Includes: 1) CA32112 L: 12" hand crank hose reel with a 1/2" fluid path for 1/2" industrial water hose or 5/8" garden hose. 200' capacity.; 1) 600741-1: 12" hand cart with pneumatic tires.; 1) 600962: 10' inlet hose with female garden hose fitting and male garden hose fitting for the outlet of the reel.

- 12" hand-crank reel
- 1/2" fluid path
- 1/2" industrial water or hose or 5/8" garden hose
- 200' capacity
- 12" hand cart w/ pneumatic tires
- 10' inlet hose
- Male and female hose fittings