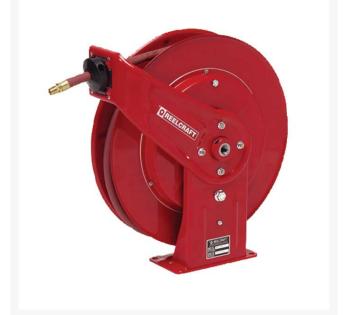

## Reelcraft Series 7000 Compact Hose Reel

RC76700LP

## Details

Series 7000 is very robust and ideal for the most demanding applications. The reel's base and guide arms are formed from high-grade steel and engineered with structural forms and gussets to yield the greatest amount of strength. The standard low pressure hose is for air or water service only. The basic reel without hose can be used for air, water or oil. Consult R&R Products for other products and hoses. Four 1/2" (12.7mm) diameter mounting holes. 1/2" Inlet. Hose included.