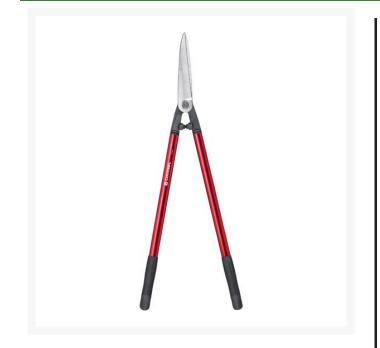

## **Corona ClassicCUT Serratedblade Hedge Shear - 8-1/2in** RCAH6950

## Details

Resharpenable, forged steel alloy blades are fully heat treated for strength. Serrated top blade and limb notch in lower blade. Forged-in bumper cups with Shock Stop bumper. Lightweight, high-strength eliptical aluminum handles. 8-1/2" blade with 21" handles.

- MAXFORGED SerratedBLADE
- Fully heat-treated for strength
- 8.5 in Blades / 21in Aluminum handles
- Lightweight , high-strength eliptical aluminum handles
- Recharpenable, forged steel alloy blades
- Forged-in bumper cups
- Serrated top blade and limb notch in lower blade