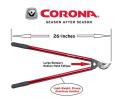

## **Details**

Lightweight, high-strength, eliptical aluminum handles and unmatched blade design dramatically reduce the force to cut. Resharpenable, replaceable Dual Art bypass blade is fully heat-treated, forged steel; 2-1/4in diameter cutting capacity. Forged, slant-ground hook with self-cleaning deep sap groove. Large diameter bumper reduces elbow fatigue. Nut retaining clip helps keep the nut from backing off. 26in handles. 2-1/4in dia. cut.

- Blade design reduces force to cut
- Lightweight, high-strength elliptical 26in aluminum handles
- Resharpenable, replaceable, Dual Arc bypass blade of fully heat-treated forged steel
- Forged, slant-ground hook with self-cleaning, deep sap groove
- New and improved locking nut eliminates nutretaining clip
- 2-1/4in cutting capacity