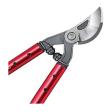

## **Details**

Lightweight, high-strength, eliptical aluminum handles and unmatched blade design dramatically reduce the force to cut. Resharpenable, replaceable Dual Art bypass blade is fully heat-treated, forged steel; 2-1/4in diameter cutting capacity. Forged, slant-ground hook with self-cleaning deep sap groove. Large diameter bumper reduces elbow fatigue. Nut retaining clip helps keep the nut from backing off. 26in handles. 2-1/4in dia. cut.

- Blade design reduces force to cut
- Lightweight, high-strength elliptical 26in aluminum handles
- Resharpenable, replaceable, Dual Arc bypass blade of fully heat-treated forged steel
- Forged, slant-ground hook with self-cleaning, deep sap groove
- New and improved locking nut eliminates nutretaining clip
- 2-1/4in cutting capacity