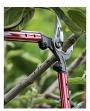

## **Details**

Lightweight, high-strength, eliptical aluminum handles and unmatched blade design dramatically reduce the force to cut. Resharpenable, replaceable Dual Art bypass blade is fully heat-treated, forged steel; 2-1/4in diameter cutting capacity. Forged, slant-ground hook with self-cleaning deep sap groove. Large diameter bumper reduces elbow fatigue. Nut retaining clip helps keep the nut from backing off. 26in handles. 2-1/4in dia. cut.

- Blade design reduces force to cut
- Lightweight, high-strength elliptical 26in aluminum handles
- Resharpenable, replaceable, Dual Arc bypass blade of fully heat-treated forged steel
- Forged, slant-ground hook with self-cleaning, deep sap groove
- New and improved locking nut eliminates nutretaining clip
- 2-1/4in cutting capacity