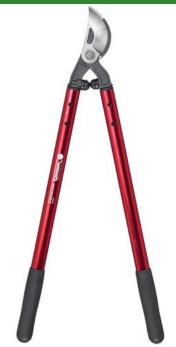

## **Corona Maxforged High Performance Orchard Loppers - 26in**

RCAL8442

## **Details**

Lightweight, high-strength, eliptical aluminum handles and unmatched blade design dramatically reduce the force to cut. Resharpenable, replaceable Dual Art bypass blade is fully heat-treated, forged steel; 2-1/4in diameter cutting capacity. Forged, slant-ground hook with self-cleaning deep sap groove. Large diameter bumper reduces elbow fatigue. Nut retaining clip helps keep the nut from backing off. 26in handles. 2-1/4in dia. cut.

- Blade design reduces force to cut
- Lightweight, high-strength elliptical 26in aluminum handles
- Resharpenable, replaceable, Dual Arc bypass blade of fully heat-treated forged steel
- Forged, slant-ground hook with self-cleaning, deep sap groove
- New and improved locking nut eliminates nutretaining clip
- 2-1/4in cutting capacity