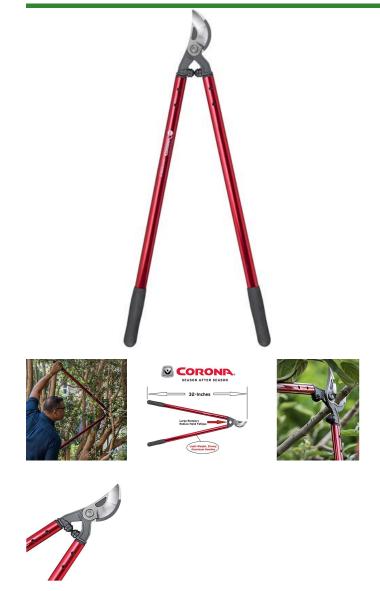

# Corona Maxforged High Peformance Orchard Loppers - 32in

RCAL8462

### Details

Lightweight, high-strength, eliptical aluminum handles and unmatched blade design dramatically reduce the force to cut. Resharpenable, replaceable Dual Art bypass blade is fully heat-treated, forged steel; 2-1/4in diameter cutting capacity. Forged, slant-ground hook with self-cleaning deep sap groove. Large diameter bumper reduces elbow fatigue. Nut retaining clip helps keep the nut from backing off. 32in handles. 2-1/4in dia. cut.

- Blade design reduces force to cut
- Lightweight, high-strength elliptical 32in aluminum handles
- Resharpenable, replaceable, Dual Arc bypass blade of fully heat-treated forged steel
- Forged, slant-ground hook with self-cleaning, deep sap groove
- New and improved locking nut eliminates nutretaining clip
- 2-1/4in cutting capacity