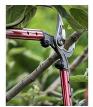

## **Corona Maxforged High Performance Orchard Loppers - 36in**

RCAL8482

## **Details**

Lightweight, high-strength, eliptical aluminum handles and unmatched blade design dramatically reduce the force to cut. Resharpenable, replaceable Dual Art bypass blade is fully heat-treated, forged steel; 2-1/4in diameter cutting capacity. Forged, slant-ground hook with self-cleaning deep sap groove. Large diameter bumper reduces elbow fatigue. Nut retaining clip helps keep the nut from backing off. 36in handles. 2-1/4in cut.

- Blade design reduces force to cut
- Lightweight, high-strength elliptical 36in aluminum handles
- Resharpenable, replaceable, Dual Arc bypass blade of fully heat-treated forged steel
- Forged, slant-ground hook with self-cleaning, deep sap groove
- New and improved locking nut eliminates nutretaining clip
- 2-1/4"incutting capacity