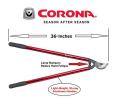

## **Corona Maxforged High Performance Orchard Loppers - 36in**

RCAL8482

## **Details**

Lightweight, high-strength, eliptical aluminum handles and unmatched blade design dramatically reduce the force to cut. Resharpenable, replaceable Dual Art bypass blade is fully heat-treated, forged steel; 2-1/4in diameter cutting capacity. Forged, slant-ground hook with self-cleaning deep sap groove. Large diameter bumper reduces elbow fatigue. Nut retaining clip helps keep the nut from backing off. 36in handles. 2-1/4in cut.

- Blade design reduces force to cut
- Lightweight, high-strength elliptical 36in aluminum handles
- Resharpenable, replaceable, Dual Arc bypass blade of fully heat-treated forged steel
- Forged, slant-ground hook with self-cleaning, deep sap groove
- New and improved locking nut eliminates nutretaining clip
- 2-1/4"incutting capacity