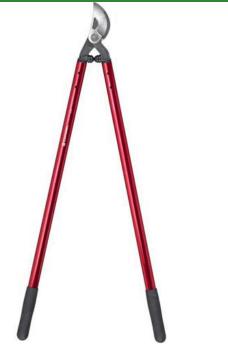

## **Corona Maxforged High Performance Orchard Loppers - 36in**

RCAL8482

## **Details**

Lightweight, high-strength, eliptical aluminum handles and unmatched blade design dramatically reduce the force to cut. Resharpenable, replaceable Dual Art bypass blade is fully heat-treated, forged steel; 2-1/4in diameter cutting capacity. Forged, slant-ground hook with self-cleaning deep sap groove. Large diameter bumper reduces elbow fatigue. Nut retaining clip helps keep the nut from backing off. 36in handles. 2-1/4in cut.

- Blade design reduces force to cut
- Lightweight, high-strength elliptical 36in aluminum handles
- Resharpenable, replaceable, Dual Arc bypass blade of fully heat-treated forged steel
- Forged, slant-ground hook with self-cleaning, deep sap groove
- New and improved locking nut eliminates nutretaining clip
- 2-1/4"incutting capacity