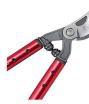

## **Corona Maxforged High Performance Orchard Loppers - 36in**

RCAL8482

## **Details**

Lightweight, high-strength, eliptical aluminum handles and unmatched blade design dramatically reduce the force to cut. Resharpenable, replaceable Dual Art bypass blade is fully heat-treated, forged steel; 2-1/4in diameter cutting capacity. Forged, slant-ground hook with self-cleaning deep sap groove. Large diameter bumper reduces elbow fatigue. Nut retaining clip helps keep the nut from backing off. 36in handles. 2-1/4in cut.

- Blade design reduces force to cut
- Lightweight, high-strength elliptical 36in aluminum handles
- Resharpenable, replaceable, Dual Arc bypass blade of fully heat-treated forged steel
- Forged, slant-ground hook with self-cleaning, deep sap groove
- New and improved locking nut eliminates nutretaining clip
- 2-1/4"incutting capacity